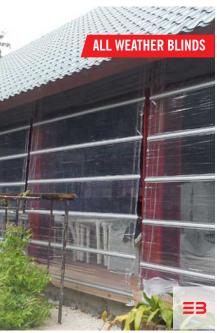

All Weather Blinds are designed to withstand strong wind and rains. Produced with special 0.5mm UV resistant PVC sheet, stainless steel fittings and wires to protect against rusting. The intelligent use of transparent PVC fabric ensures the unblocked view. Specially recommended open areas like, balconies, food courts, roof top cafeterias, garden restaurants & similar open spaced settings.