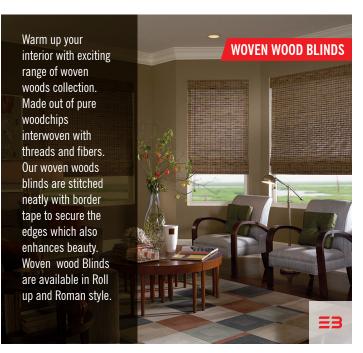

e filtered efficiently, even without blocking the outside view.

There are three main reasons why roller blinds are becoming a popular window furnishings option. Firstly, they provide high degree of privacy. Secondly, they block the maximum light from outside. Thirdly, they are able to give you a lot protection from heat. There are two main types of roller blinds namely, Blackout roller blinds and sunscreen roller blinds.







Wood blinds are both **WOODEN BLINDS** functional and a creative design element . Aside from being able to provide more privacy, wood blinds can also block incoming light. OurWood Blinds are made with Original bass wood which is considered to be the best wood for blinds making. Bass wood do not bend or sag with harsh sunlight. Available in 35mm and 50mm variants.



















All Weather Blinds are designed to withstand strong wind and rains. Produced with special 0.5mm UV resistant PVC sheet, stainless steel fittings and wires to protect against rusting. The intelligent use of transparent PVC fabric ensures the unblocked view. Specially recommended open areas like, balconies, food courts, roof top cafeterias, garden restaurants & similar open spaced settings.







7/1, BTM 1st Stage, 19th Main Rd, B'lore 29.

www.allblinds.in

info@allblinds.in

+91-80954 56496