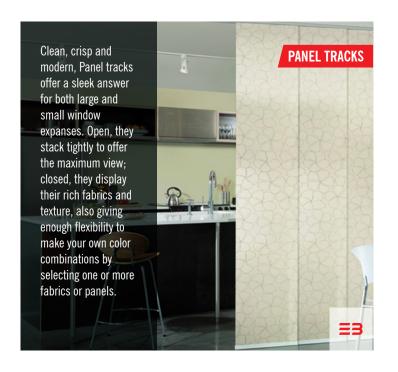

filtered efficiently, even without blocking the outside view.

There are three main reasons why roller blinds are becoming a popular window furnishings option. Firstly, they provide high degree of privacy. Secondly, they block the maximum light from outside. Thirdly, they are able to give you a lot protection from heat. There are two main types of roller blinds namely, Blackout roller blinds and sunscreen roller blinds.







Wood blinds are both **WOODEN BLINDS** functional and a creative design element . Aside from being able to provide more privacy, wood blinds can also block incoming light. OurWood Blinds are made with Original bass wood which is considered to be the best wood for blinds making. Bass wood do not bend or sag with harsh sunlight. Available in 35mm and 50mm variants.



















All Weather Blinds are designed to withstand strong wind and rains. Produced with special 0.5mm UV resistant PVC sheet, stainless steel fittings and wires to protect against rusting. The intelligent use of transparent PVC fabric ensures the unblocked view. Specially recommended open areas like, balconies, food courts, roof top cafeterias, garden restaurants & similar open spaced settings.







7/1, BTM 1st Stage, 19th Main Rd, B'lore 29.

www.allblinds.in

info@allblinds.in

+91-80954 56496