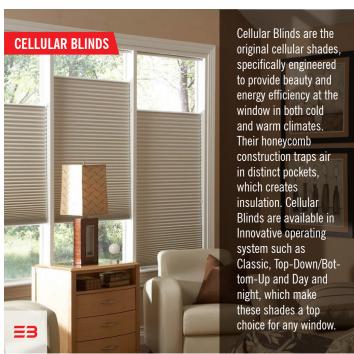

ered efficiently, even without blocking the outside view.

There are three main reasons why roller blinds are becoming a popular window furnishings option. Firstly, they provide high degree of privacy. Secondly, they block the maximum light from outside. Thirdly, they are able to give you a lot protection from heat. There are two main types of roller blinds namely, Blackout roller blinds and sunscreen roller blinds.







Wood blinds are both **WOODEN BLINDS** functional and a creative design element . Aside from being able to provide more privacy, wood blinds can also block incoming light. OurWood Blinds are made with Original bass wood which is considered to be the best wood for blinds making. Bass wood do not bend or sag with harsh sunlight. Available in 35mm and 50mm variants.



















All Weather Blinds are designed to withstand strong wind and rains. Produced with special 0.5mm UV resistant PVC sheet, stainless steel fittings and wires to protect against rusting. The intelligent use of transparent PVC fabric ensures the unblocked view. Specially recommended open areas like, balconies, food courts, roof top cafeterias, garden restaurants & similar open spaced settings.







7/1, BTM 1st Stage, 19th Main Rd, B'lore 29.

www.allblinds.in

info@allblinds.in

+91-80954 56496