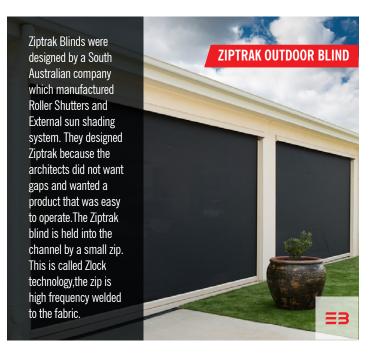

ller blinds.







Wood blinds are both **WOODEN BLINDS** functional and a creative design element . Aside from being able to provide more privacy, wood blinds can also block incoming light. OurWood Blinds are made with Original bass wood which is considered to be the best wood for blinds making. Bass wood do not bend or sag with harsh sunlight. Available in 35mm and 50mm variants.



















All Weather Blinds are designed to withstand strong wind and rains. Produced with special 0.5mm UV resistant PVC sheet, stainless steel fittings and wires to protect against rusting. The intelligent use of transparent PVC fabric ensures the unblocked view. Specially recommended open areas like, balconies, food courts, roof top cafeterias, garden restaurants & similar open spaced settings.







7/1, BTM 1st Stage, 19th Main Rd, B'lore 29.

www.allblinds.in

info@allblinds.in

+91-80954 56496