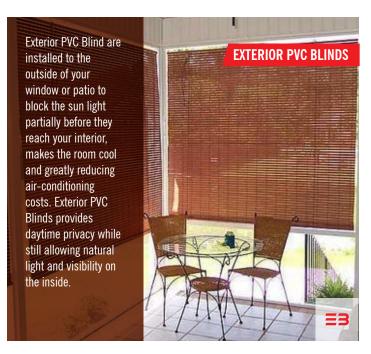

All Weather Blinds are designed to withstand strong wind and rains. Produced with special 0.5mm UV resistant PVC sheet, stainless steel fittings and wires to protect against rusting. The intelligent use of transparent PVC fabric ensures the unblocked view. Specially recommended open areas like, balconies, food courts, roof top cafeterias, garden restaurants & similar open spaced settings.