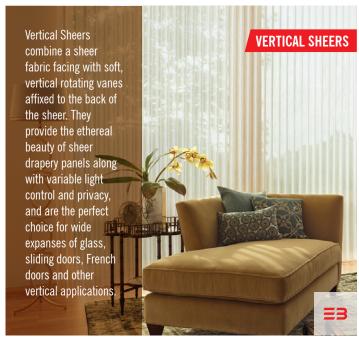

ltered efficiently, even without blocking the outside view.

There are three main reasons why roller blinds are becoming a popular window furnishings option. Firstly, they provide high degree of privacy. Secondly, they block the maximum light from outside. Thirdly, they are able to give you a lot protection from heat. There are two main types of roller blinds namely, Blackout roller blinds and sunscreen roller blinds.







Wood blinds are both **WOODEN BLINDS** functional and a creative design element . Aside from being able to provide more privacy, wood blinds can also block incoming light. OurWood Blinds are made with Original bass wood which is considered to be the best wood for blinds making. Bass wood do not bend or sag with harsh sunlight. Available in 35mm and 50mm variants.



















All Weather Blinds are designed to withstand strong wind and rains. Produced with special 0.5mm UV resistant PVC sheet, stainless steel fittings and wires to protect against rusting. The intelligent use of transparent PVC fabric ensures the unblocked view. Specially recommended open areas like, balconies, food courts, roof top cafeterias, garden restaurants & similar open spaced settings.







7/1, BTM 1st Stage, 19th Main Rd, B'lore 29.

www.allblinds.in

info@allblinds.in

+91-80954 56496